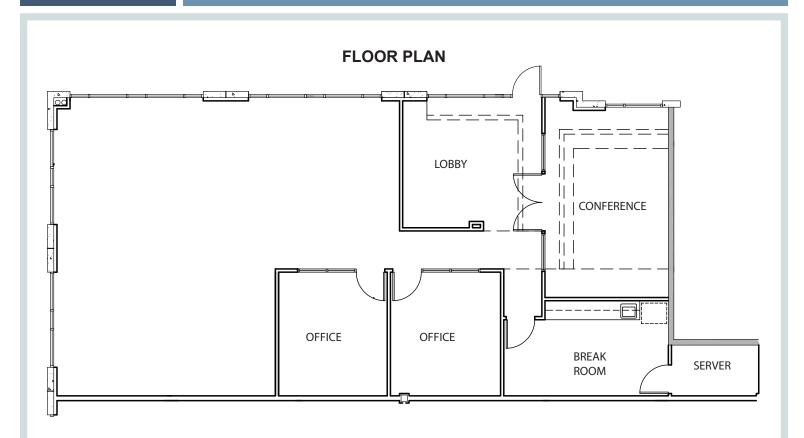

#### **Features**

- 2,631 SF of high-image, brand-new office space
- Part of a 14 acre master-planned mixed-use business park
- Private corner suite
- · Large reception area with stone flooring
- Floor-to-ceiling glass conference room with double doors
- Kitchen
- Server room
- Two (2) large private offices
- · Large open bull pen area