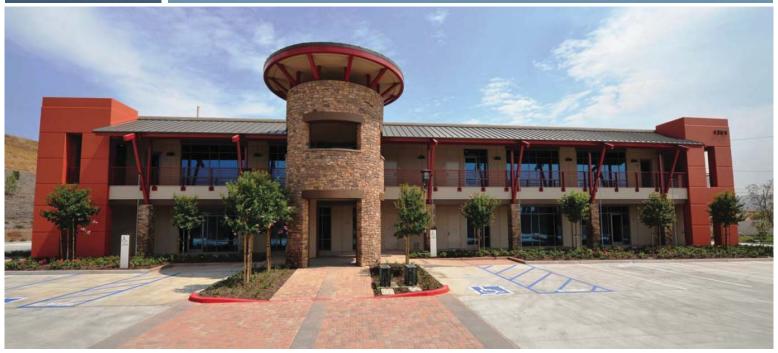

#### Location

1761 Third Street, Suite 106 Norco, CA 92860

#### **Features**

- 2,631 SF of high-image, brand-new office space
- Part of a 14 acre master-planned mixed-use business park
- Private corner suite
- · Large reception area with stone flooring
- Floor-to-ceiling glass conference room with double doors
- Kitchen
- Server room
- Two (2) large private offices
- · Large open bull pen area